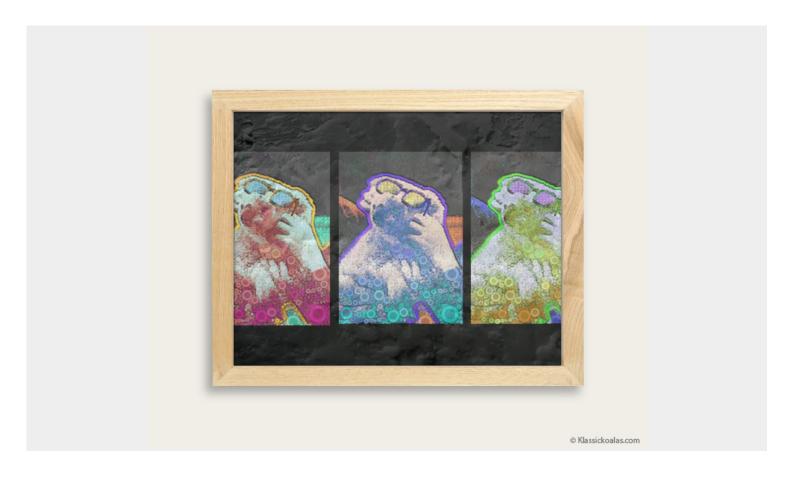

## POP ART KOALAS ENCAUSTIC PAINTING 8 BY 10 INCH FRAME 35

\$114.95

SKU: N/A | Categories: Encaustic, Kids Rooms, Klassic Koalas, Modern Art Koalas, Painting, Pop Art Koalas, Pop Art Koalas | Tags: Games, KJ Gamez, Klassic Koalas, Pop Art, Pop Art Koalas, Shop Encaustic Paintings, Shop Encaustics, Shop Paintings

## PRODUCT DESCRIPTION

Let us transform this Klassic Koalas print into an actual encaustic painting. In this technique, was is applied over a printout of the drawing with varying degrees of thickness and textures. The process reveals different levels of depth and creating unexpected tactile and visual variations. The result has an overall sense of mystery and a completely handmade look, turning the original into a derivative work. This painting ships with a one-inch high maple wood frame that enhances the beauty of the art by way of a clean and natural touch. The frame ensure the work is well-protected for generations to come, if kept inside of a home with temperate conditions. Avoid exposure to extreme heat or dropping the artwork on the floor.