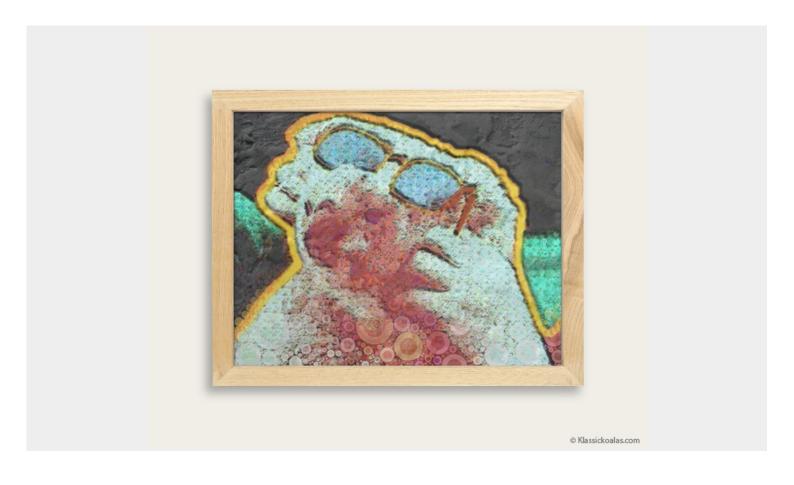

## PRODUCT DESCRIPTION

Let us transform this Klassic Koalas print into an actual encaustic painting. In this technique, was is applied over a printout of the drawing with varying degrees of thickness and textures. The process reveals different levels of depth and creating unexpected tactile and visual variations. The result has an overall sense of mystery and a completely handmade look, turning the original into a derivative work. This painting ships with a one-inch high maple wood frame that enhances the beauty of the art by way of a clean and natural touch. The frame ensure the work is well-protected for generations to come, if kept inside of a home with temperate conditions. Avoid exposure to extreme heat or dropping the artwork on the floor.