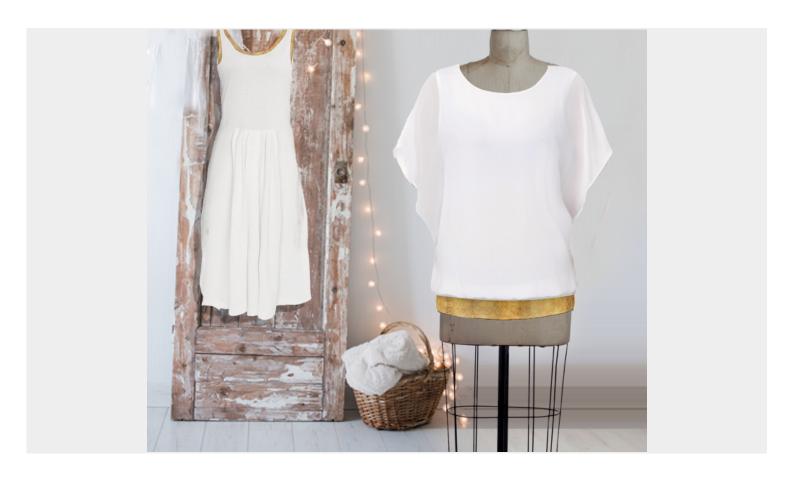

## **PRODUCT DESCRIPTION**

Be the belle of the ball with this unique set of a soft polyester spandex dress with billowing fabric topped by a fluttery semi-transparent chiffon blouse, which lined with white stretch fabric. The waist rim consists of a stretch material with a print that is reminiscent of a gold leaf pattern. Both items are printed with an advanced sublimation process that is known for its vibrant colors, color fastness, and durability. It is recommended to wash items by hand, in cold water.